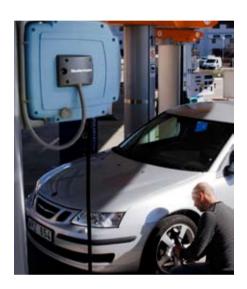

## **Hose Reel Series H20**

Safe and functional hose reels for industrial use, professional tradesmen or do-it-yourself workshops. Robust design in high impact composite materials. Supplied with an easily mounted snap-on, pivoting wall bracket and a unique safety latch for safe and easy service. Equally suitable for pneumatic tools, staplers and blow guns.