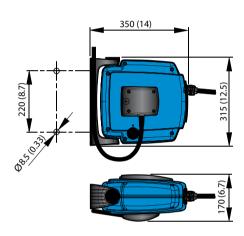

- · Snap-on wall brackets
- Unique safety latch
- Drum with ball bearings on both sides
- Pressed fitting and steel spiral hose protector
- Hose easily replaced

| Use for | Max. working pressure MPa (psi) | Distribution<br>hose Int. Ø<br>mm (in) | Distribution<br>hose<br>Length, m | Connection<br>hose Int. Ø<br>mm (in) | Connection<br>hose Length,<br>m | Hose<br>material | Hose<br>type | Hose fittings,<br>distribution<br>hose | Weight,<br>kg | Part no. |
|---------|---------------------------------|----------------------------------------|-----------------------------------|--------------------------------------|---------------------------------|------------------|--------------|----------------------------------------|---------------|----------|
| Air     | 1.2 (175)                       | 6 (1/4)                                | 12                                | 10 (3/8)                             | 1                               | PVC / PUR        | Α            | Male 1/4" BSP                          | ~3            | 30800220 |
| Air     | 1.2 (175)                       | 8 (5/16)                               | 8                                 | 10 (3/8)                             | 1                               | PVC / PUR        | Α            | Male 1/4" BSP                          | ~3            | 30800420 |