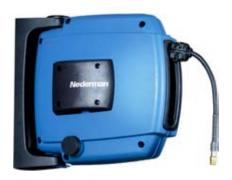

## **Hose Reel Series H20**

Safe and functional hose reels for industrial use, professional tradesmen or do-it-yourself workshops. Robust design in high impact composite materials. Supplied with an easily mounted snap-on, pivoting wall bracket and a unique safety latch for safe and easy service. Equally suitable for pneumatic tools, staplers and blow guns.

- · Snap-on wall brackets
- Unique safety latch
- Drum with ball bearings on both sides
- Pressed fitting and steel spiral hose protector
- Hose easily replaced

| Use for | Max. working pressure MPa (psi) | Distribution<br>hose Int. Ø<br>mm (in) | Distribution<br>hose<br>Length, m | Connection<br>hose Int. Ø<br>mm (in) | Connection<br>hose Length,<br>m | Hose<br>material | Hose<br>type | Hose fittings,<br>distribution<br>hose | Weight,<br>kg | Part no. |
|---------|---------------------------------|----------------------------------------|-----------------------------------|--------------------------------------|---------------------------------|------------------|--------------|----------------------------------------|---------------|----------|
| Air     | 1.2 (175)                       | 6 (1/4)                                | 12                                | 10 (3/8)                             | 1                               | PVC / PUR        | Α            | Male 1/4" BSP                          | ~3            | 30800220 |
| Air     | 1.2 (175)                       | 8 (5/16)                               | 8                                 | 10 (3/8)                             | 1                               | PVC / PUR        | Α            | Male 1/4" BSP                          | ~3            | 30800420 |